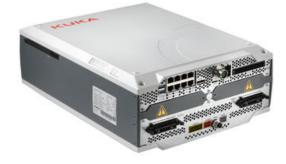

## PRODUCT DESCRIPTION

The KUKA KR C5 micro robot controller is an extremely space-efficient controller solution with an outstanding integration density of functions for small robot systems. The software is installed on an internal 60 GB mass memory.

The following interfaces are supported:

Digital 24V inputs/outputs EtherCAT extension bus KEB Ethernet-based fieldbuses (with corresponding KUKA software products) smartPAD interface Secure signals for cell security USB interface